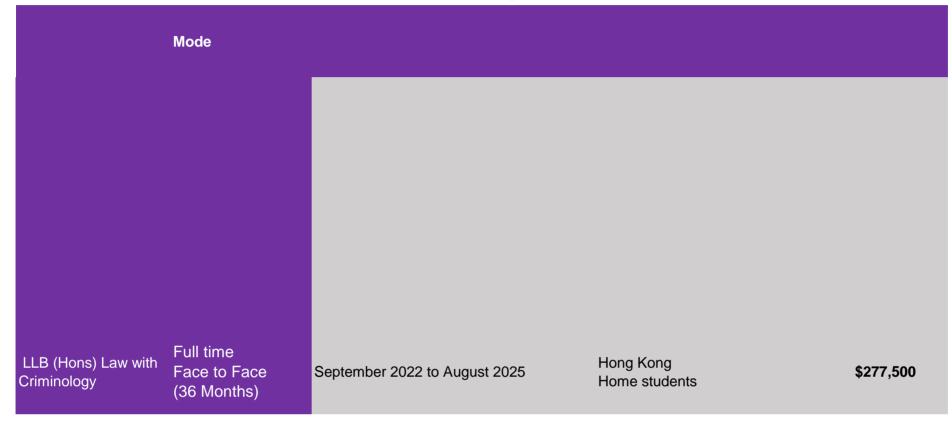

## LLB FULL TIME INSTALMENT OPTIONS

Please note that this Instalment Options Schedule provides details of the available instalment options for your Course only. Your fee liability on Cancellation, Deferral, Intermission and Transfer is based on the fee for the entire course, regardless of the instalment option you have chosen. For full details of this fee liability you are advised to read the University's Terms and Conditions together with the Fee Schedule relating to your specific course (which forms part of the Terms and Conditions)

|            |                                                | Payment Options available |               |                     |               |
|------------|------------------------------------------------|---------------------------|---------------|---------------------|---------------|
| Start date | Study Mode                                     | Termly Instalments        |               | Monthly instalments |               |
|            |                                                | Payment Date              | Payment Value | Payment Date        | Payment Value |
|            | Full Time Face to Face<br>(2 year accelerated) | 01-Sep-22                 | \$45,835 HKD  | 01-Sep-22           | \$13,750 HKD  |
|            |                                                | 01-Dec-22                 | \$45,833 HKD  | 01-Oct-22           | \$13,750 HKD  |
|            |                                                | 01-Mar-23                 | \$45,833 HKD  | 01-Nov-22           | \$13,750 HKD  |
|            |                                                | 01-Jun-23                 | \$0 HKD       | 01-Dec-22           | \$13,750 HKD  |
|            |                                                | 01-Sep-23                 | \$45,833 HKD  | 01-Jan-23           | \$13,750 HKD  |
|            |                                                | 01-Dec-23                 | \$45,833 HKD  | 01-Feb-23           | \$13,750 HKD  |
|            |                                                | 01-Mar-24                 | \$45,833 HKD  | 01-Mar-23           | \$13,750 HKD  |
|            |                                                | 01-Jun-24                 | \$0 HKD       | 01-Apr-23           | \$13,750 HKD  |
|            |                                                |                           |               | 01-May-23           | \$13,750 HKD  |
|            |                                                |                           |               | 01-Jun-23           | \$13,750 HKD  |
|            |                                                |                           |               | 01-Jul-23           | \$0 HKD       |
| Sep-22     |                                                |                           |               | 01-Aug-23           | \$0 HKD       |
| ·          |                                                |                           |               | 01-Sep-23           | \$13,750 HKD  |
|            |                                                |                           |               | 01-Oct-23           | \$13,750 HKD  |
|            |                                                |                           |               | 01-Nov-23           | \$13,750 HKD  |
|            |                                                |                           |               | 01-Dec-23           | \$13,750 HKD  |
|            |                                                |                           |               | 01-Jan-24           | \$13,750 HKD  |
|            |                                                |                           |               | 01-Feb-24           | \$13,750 HKD  |
|            |                                                |                           |               | 01-Mar-24           | \$13,750 HKD  |
|            |                                                |                           |               | 01-Apr-24           | \$13,750 HKD  |
|            |                                                |                           |               | 01-May-24           | \$13,750 HKD  |
|            |                                                |                           |               | 01-Jun-24           | \$13,750 HKD  |
|            |                                                |                           |               | 01-Jul-24           | \$0 HKD       |
|            |                                                |                           |               | 01-Aug-24           | \$0 HKD       |